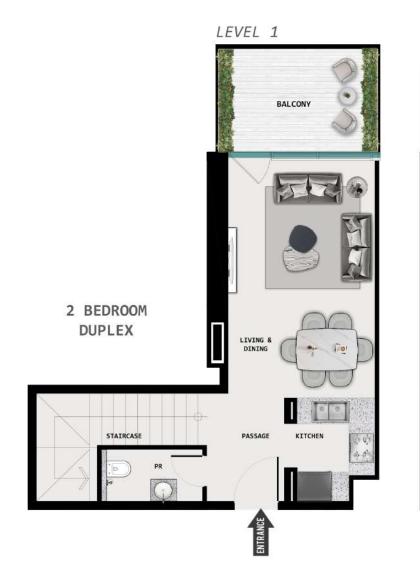

time with family, or simply enjoy life to the fullest. Our gym offers a motivating environment for every workout. With the latest equipment and spacious interiors, it's more than just a gym—it's a place where you can push your limits and embrace a healthier lifestyle.







### BISS S

Give your mornings the perfect start at SAMANA Barari Lagoons, crafted to offer a serene ambience, one that inspires you to be your best version every day. Every moment here is a gentle embrace of calm - a place where mornings start with peaceful yoga sessions and days unfold in a serene dance of relaxation. Here, your lifestyle is defined by the quiet luxury of nature and the elegance of peaceful living.













### STUDIO WITH POOL



### ONE BEDROOM WITH POOL







### 2 BEDROOM DUPLEX WITH POOL









KEY PLAN DUPLEX LEVEL 1



### 2 BEDROOM WITH POOL







### 3 BEDROOM WITH POOL





KEY PLAN





+971 4 563 9510 info@samanadevelopers.com www.samanadevelopers.com 4th Floor, Building 7, Bay Square, Business Bay, Dubai, United Arab Emirates