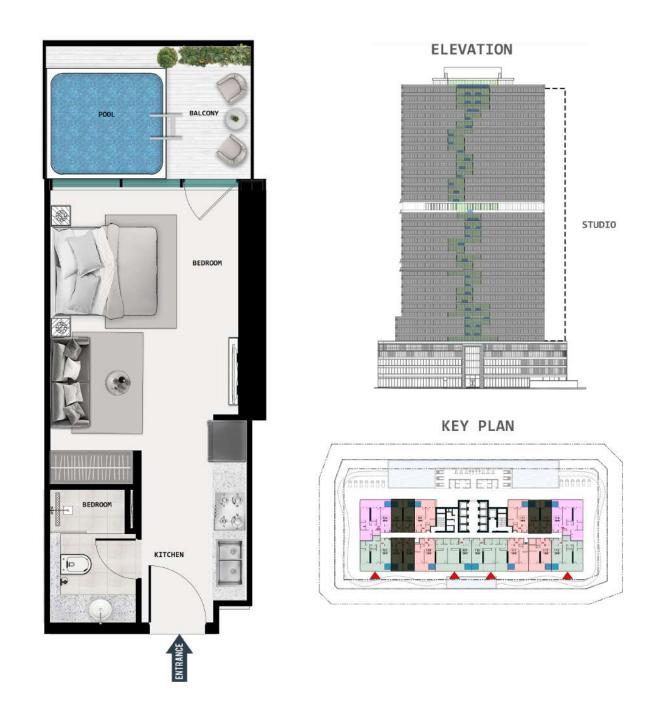

es to your fingertips. It's the perfect place to stay active, spend time with family, or simply enjoy life to the fullest. Our gym offers a motivating environment for every workout. With the latest equipment and spacious interiors, it's more than just a gym—it's a place where you can push your limits and embrace a healthier lifestyle.







### BISS S

Give your mornings the perfect start at SAMANA Barari Lagoons, crafted to offer a serene ambience, one that inspires you to be your best version every day. Every moment here is a gentle embrace of calm - a place where mornings start with peaceful yoga sessions and days unfold in a serene dance of relaxation. Here, your lifestyle is defined by the quiet luxury of nature and the elegance of peaceful living.













### STUDIO WITH POOL



### ONE BEDROOM WITH POOL







### 2 BEDROOM DUPLEX WITH POOL









KEY PLAN DUPLEX LEVEL 1



### 2 BEDROOM WITH POOL







### 3 BEDROOM WITH POOL





KEY PLAN





+971 4 563 9510 info@samanadevelopers.com www.samanadevelopers.com 4th Floor, Building 7, Bay Square, Business Bay, Dubai, United Arab Emirates