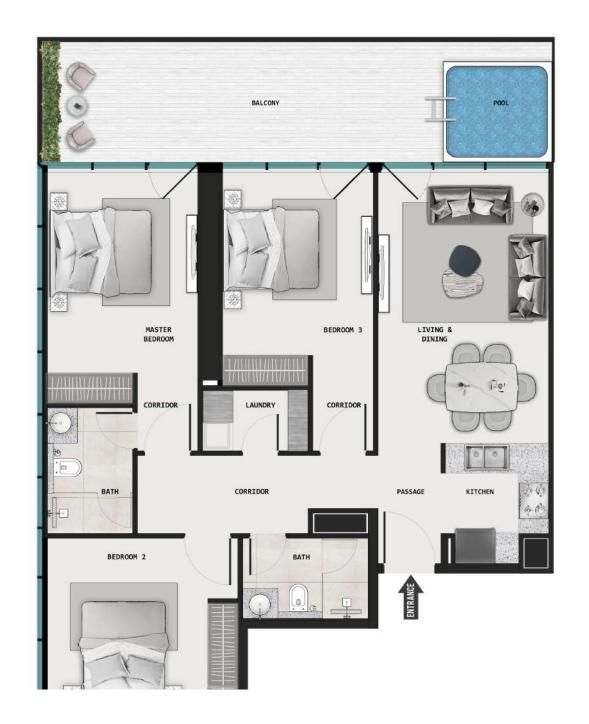

ment for every workout. With the latest equipment and spacious interiors, it's more than just a gym—it's a place where you can push your limits and embrace a healthier lifestyle.







### BISS S

Give your mornings the perfect start at SAMANA Barari Lagoons, crafted to offer a serene ambience, one that inspires you to be your best version every day. Every moment here is a gentle embrace of calm - a place where mornings start with peaceful yoga sessions and days unfold in a serene dance of relaxation. Here, your lifestyle is defined by the quiet luxury of nature and the elegance of peaceful living.













### STUDIO WITH POOL



### ONE BEDROOM WITH POOL







### 2 BEDROOM DUPLEX WITH POOL









KEY PLAN DUPLEX LEVEL 1



### 2 BEDROOM WITH POOL







### 3 BEDROOM WITH POOL





KEY PLAN





+971 4 563 9510 info@samanadevelopers.com www.samanadevelopers.com 4th Floor, Building 7, Bay Square, Business Bay, Dubai, United Arab Emirates