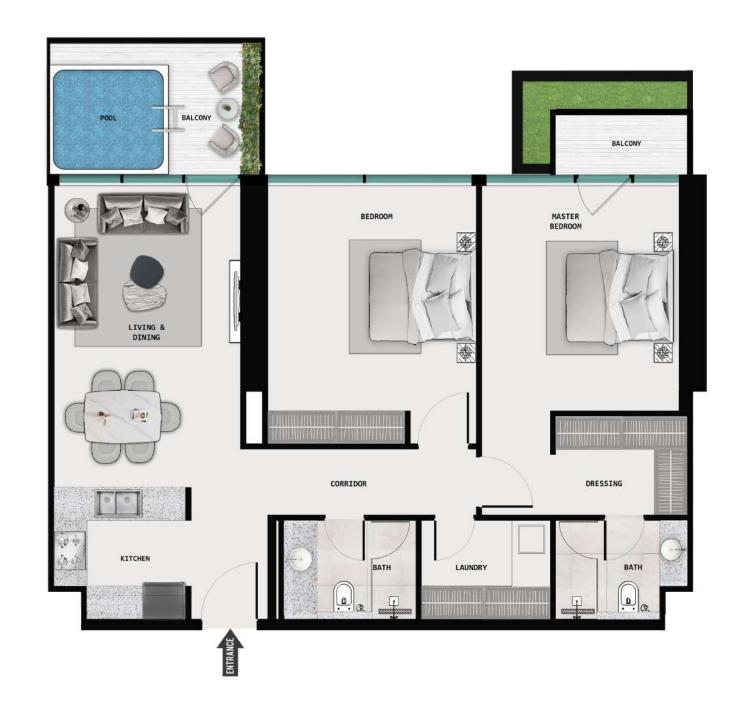

gym offers a motivating environment for every workout. With the latest equipment and spacious interiors, it's more than just a gym—it's a place where you can push your limits and embrace a healthier lifestyle.







### BISS S

Give your mornings the perfect start at SAMANA Barari Lagoons, crafted to offer a serene ambience, one that inspires you to be your best version every day. Every moment here is a gentle embrace of calm - a place where mornings start with peaceful yoga sessions and days unfold in a serene dance of relaxation. Here, your lifestyle is defined by the quiet luxury of nature and the elegance of peaceful living.













### STUDIO WITH POOL



### ONE BEDROOM WITH POOL







### 2 BEDROOM DUPLEX WITH POOL









KEY PLAN DUPLEX LEVEL 1



### 2 BEDROOM WITH POOL







### 3 BEDROOM WITH POOL





KEY PLAN





+971 4 563 9510 info@samanadevelopers.com www.samanadevelopers.com 4th Floor, Building 7, Bay Square, Business Bay, Dubai, United Arab Emirates