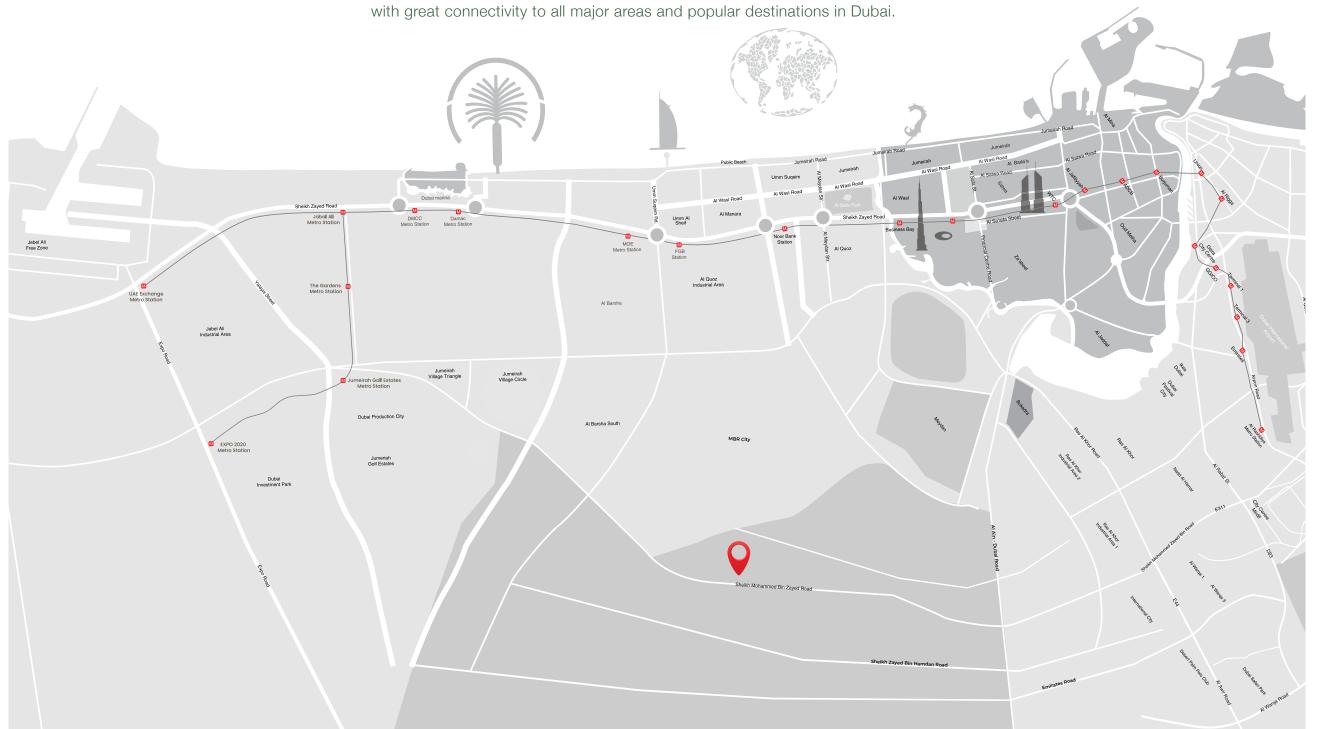

### YOUR GATEWAY TO ACCESSIBILITY

Strategically located off Sheikh Mohammed bin Zayed Road (E311), Majan provides easy access to all major city attractions.

10 - 15 min

Dubai Outlet Mall

Cityland Mall

Dubai Miracle Garden

15 - 20 min

Burj Khalifa

Downtown Dubai

Dubai Mall

Dubai Hills Mall

20 - 25 min

Burj Al Arab

Dubai International Airport

### EASE AND CONVENIENCE

Majan is an all-round development located along Sheikh Mohammed Bin Zayed Road (E311). Spread over 15.6 million sq. ft, it features lush gardens, public squares, and fountains along with many other communal facilities. It is one of the prime locations that's developing expeditiously with great connectivity to all major areas and popular destinations in Dubai.