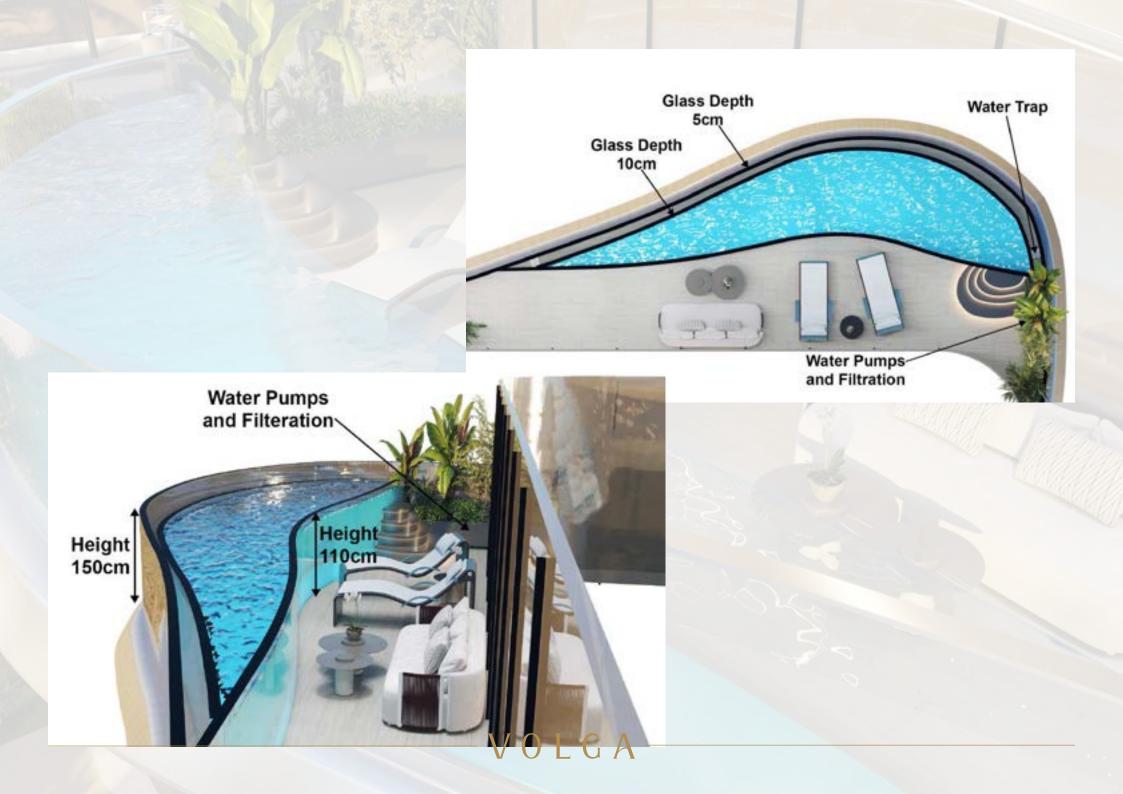

ALTAI TOWER

**02+THE SQUARE TOWERS** -

I Lav R

Al Worood 2

Step into the world of Volga Tower, where we weave your cherished moments into unforgettable experiences. Immerse yourself in an enchanting ambiance where the refreshing allure of our swimming pools rivals the coolness of pristine rivers.

Private Pools & Stunning Views for a Lifestyle of Luxury

With breathtaking views and private pools, live in luxury!

Your journey to the extraordinary begins at Volga Tower, where the allure of our shimmering swimming pools mirrors the serenity of meandering rivers, creating a realm of pure indulgence.