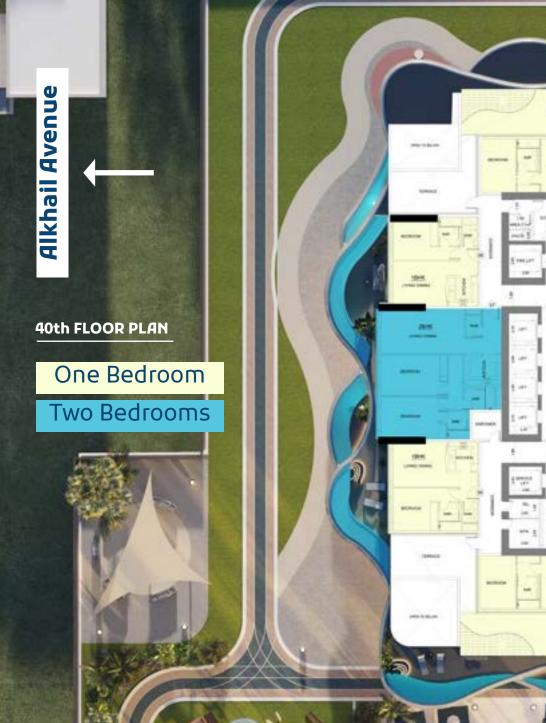

## **Alkhail Avenue**

**FLOOR PLAN** 4, 6, 8, 10, 12, 14, 16, 18, 20, 22, 24, 26, 28, 30, 32, 34, 36, 38.

One Bedroom

Two Bedrooms

Three Bedrooms Four Bedrooms

39th FLOOR PLAN

One Bedroom Two Bedrooms