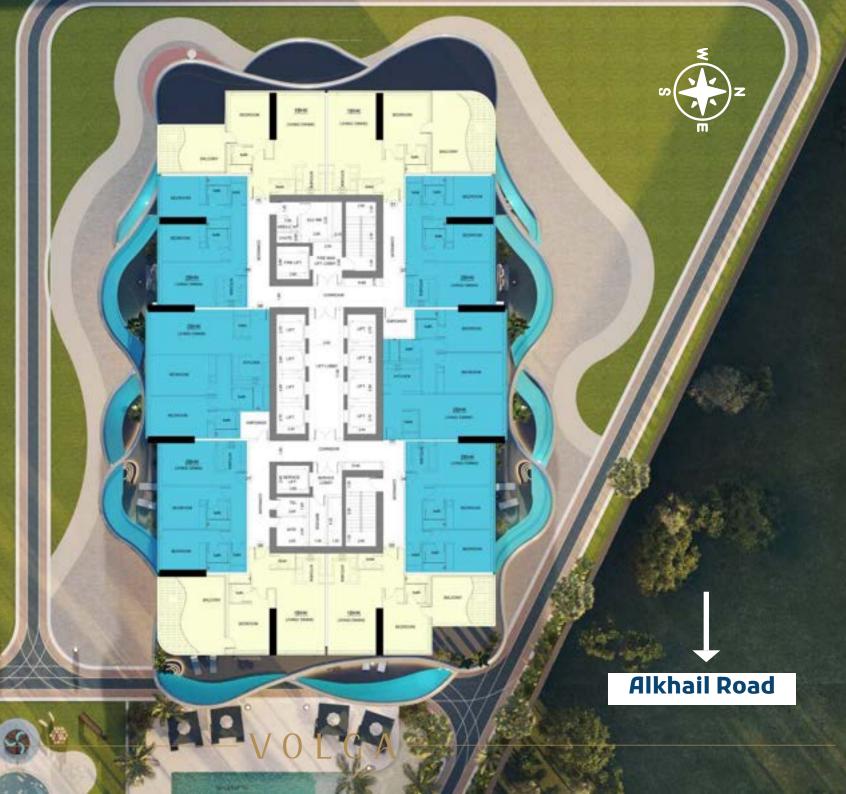

## **Alkhail Avenue**

**FLOOR PLAN** 4, 6, 8, 10, 12, 14, 16, 18, 20, 22, 24, 26, 28, 30, 32, 34, 36, 38.

One Bedroom

Two Bedrooms

Three Bedrooms Four Bedrooms

39th FLOOR PLAN

One Bedroom Two Bedrooms