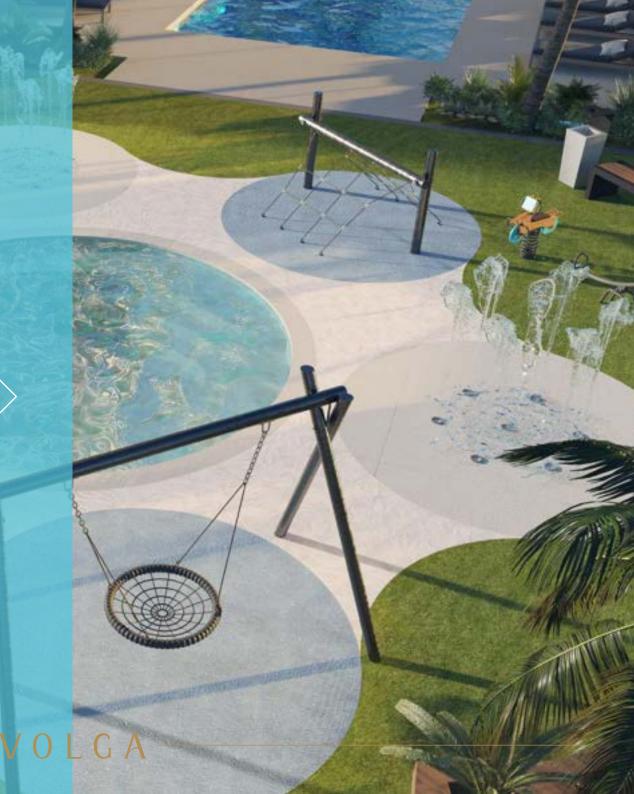

### Kids Playing Area

Outdoor Swimming Pool Running and Walking Track Kids Playing Area

GYM

Various amenities, such as sports fields, parks, and playgrounds, are available at JVT to suit every individual's requirements.